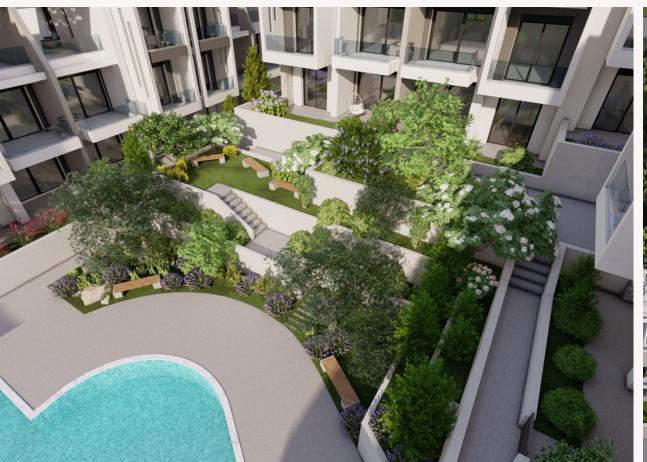

# PHOTOREALISTIC REPRESENTATION

#### The Complex consists of:

- 36 apartments
- 2 pools
- Playground
- Barbeque area
- Parking slots
- Storage spaces
- Property maintenance services