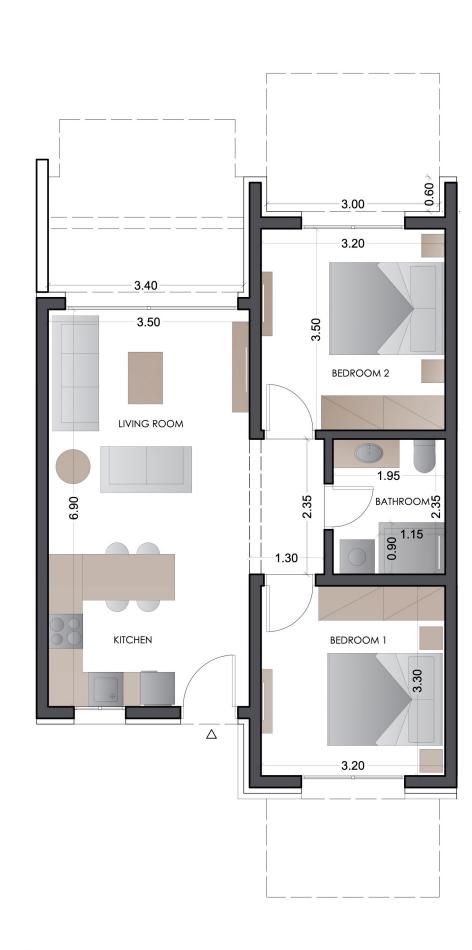

## FLOOR PLAN

#### A1, A3-A35

- Ground floor
- Area from 63,10 sq.m.
- Private garden area from 33 sq.m.
- 2 bedrooms
- Open concept kitchen with living room
- Bath

#### A2, A4-A36

Price from 340.000€

- 2 levels
- Area from 85,72 sq.m.
- Balcony area 55,64 sq.m.
- 2 bedrooms
- Master bedroom
- Open concept kitchen& living room
- 2 baths