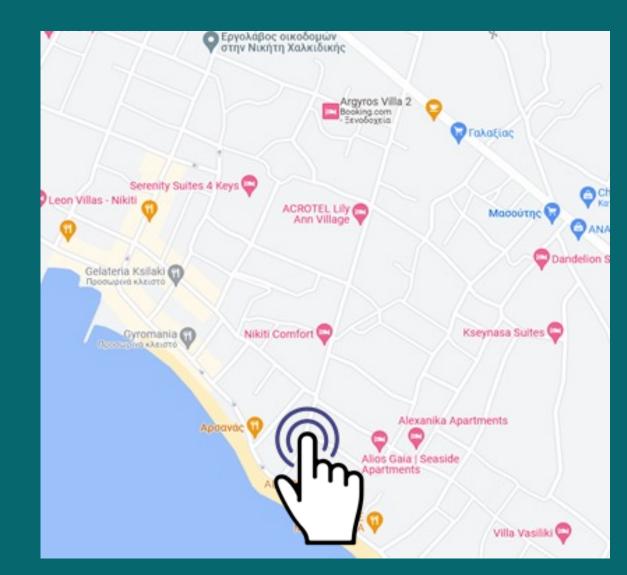

LOCATED IN THE SECOND PENINSULA OF CHALKIDIKI, SITHONIA

JUST 500 METERS
FROM
the sea

RIGHT IN THE HEART OF NIKITI, CHALKIDIKI.

QR LOCATION