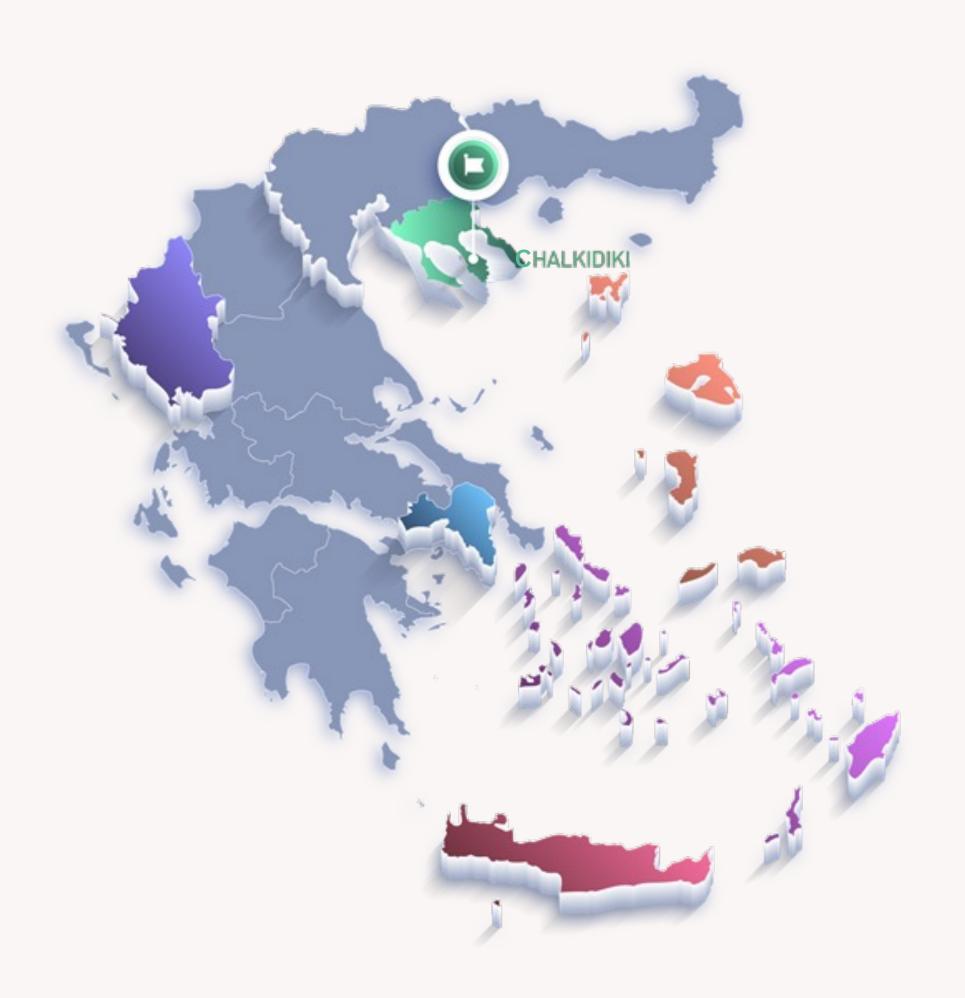

#### WHY INVEST IN CHALKIDIKI?

Chalkidiki is one of the most popular tourist destinations in Greece and one of the most developed resort areas in the Balkan region.

The peninsula of Chalkidiki with its 3 «fingers»(Kassandra, Sithonia and Athos) magnetically attracts millions of tourists every year, most of them arrive from neighboring Thessaloniki city with whom it enjoys close economic, commercial and tourist ties as well as with other parts of Greece. Thessaloniki is the second largest city in Greece and as such possesses one of the busiest airports, Makedonia palace, which is only 80 km away from Sithonia. Over the last years the beauty of Chalkidiki has also attracted many tourists from China, Korea, the Arab countries and Turkey and Israel to name a few.

# WHY INVEST IN HALKIDIKI?

- Only 80 km from Thessaloniki International Airport
- Huge number of beaches that have received EU blue flags, most of them sandy
- Very well developed infrastructure with both modern towns and traditional Greek villages
- A vast part of it consists of coniferous forests and is a protected natural area
- Has dozens of marinas with modern standards for the parking of yachts up to 45 m
- One of the most internationally popular resorts in Greece, for Greek locals as well