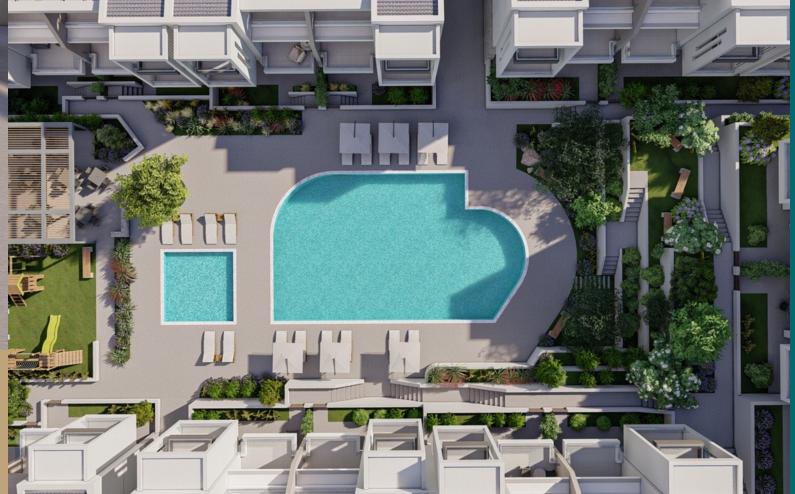

## LAYOUT

#### The Complex consists of:

- 36 apartments
- 2 pools
- Playground
- Barbeque area
- Parking slots
- Storage spaces
- Property maintenance services

## FLOOR PLAN