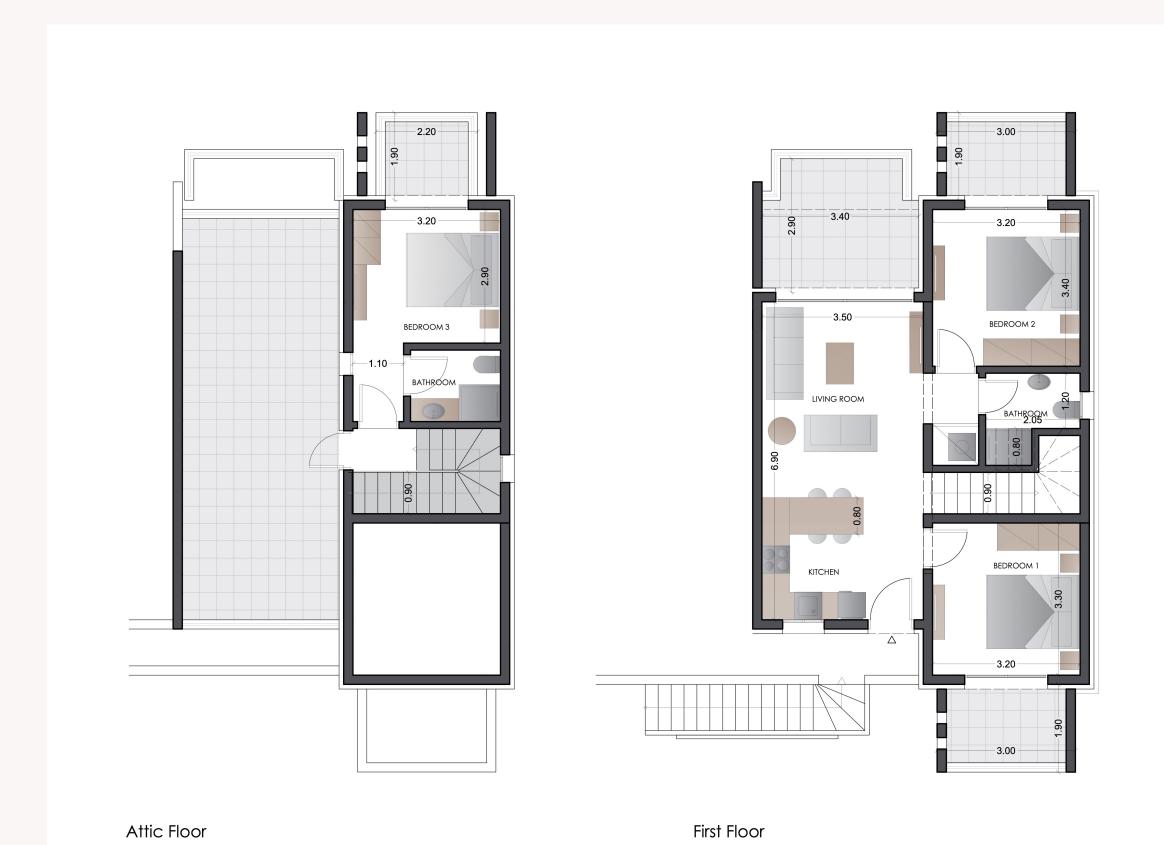

## FLOOR PLAN

#### A1, A3-A35

- Ground floor
- Area from 63,10 sq.m.
- Private garden area from 33 sq.m.
- 2 bedrooms
- Open concept kitchen with living room
- Bath

#### A2, A4-A36

Price from 340.000€

- 2 levels
- Area from 85,72 sq.m.
- Balcony area 55,64 sq.m.
- 2 bedrooms
- Master bedroom
- Open concept kitchen& living room
- 2 baths