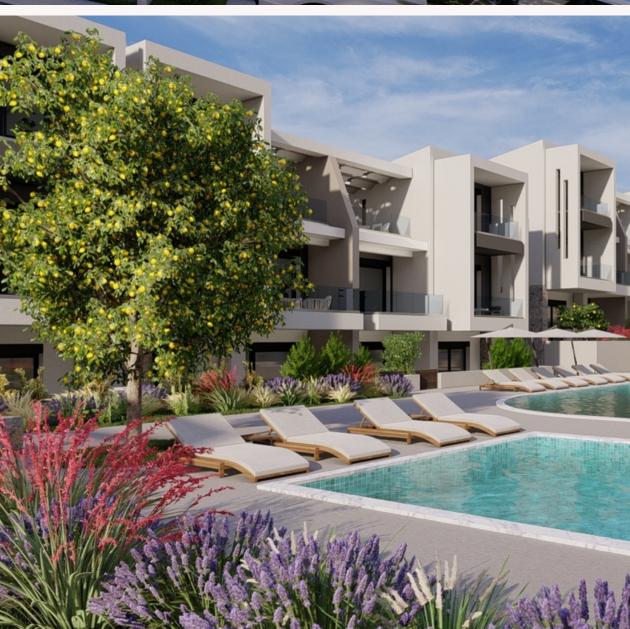

ch possesses one of the busiest airports, Makedonia palace, which is only 80 km away from Sithonia. Over the last years the beauty of Chalkidiki has also attracted many tourists from China, Korea, the Arab countries and Turkey and Israel to name a few.



# WHY INVEST IN HALKIDIKI?

- Only 80 km from Thessaloniki International Airport
- Huge number of beaches that have received EU blue flags, most of them sandy
- Very well developed infrastructure with both modern towns and traditional Greek villages
- A vast part of it consists of coniferous forests and is a protected natural area
- Has dozens of marinas with modern standards for the parking of yachts up to 45 m
- One of the most internationally popular resorts in Greece, for Greek locals as well





# PHOTOREALISTIC REPRESENTATION









## LAYOUT

#### The Complex consists of:

- 36 apartments
- 2 pools
- Playground
- Barbeque area
- Parking slots
- Storage spaces
- Property maintenance services



#### Ground Floor

## FLOOR PLAN

#### A1, A3-A35

- Ground floor
- Area from 63,10 sq.m.
- Private garden area from 33 sq.m.
- 2 bedrooms
- Open concept kitchen with living room
- Bath



### FLOOR PLAN

#### A2, A4-A36

Price from 340.000€

- 2 levels
- Area from 85,72 sq.m.
- Balcony area 55,64 sq.m.
- 2 bedrooms
- Master bedroom
- Open concept kitchen& living room
- 2 baths



## ADDITIONAL FEATURES

- Air Condition
- Alarm
- Aluminum Frames
- Double Glazing
- Smart Home
- Solar Water Heating
- Security Doors
- Window Fly Screen

# CONTACT INFORMATION

Location

8

9 km NR Thessaloniki - Nea Moudania

57001, Thermi, Gre