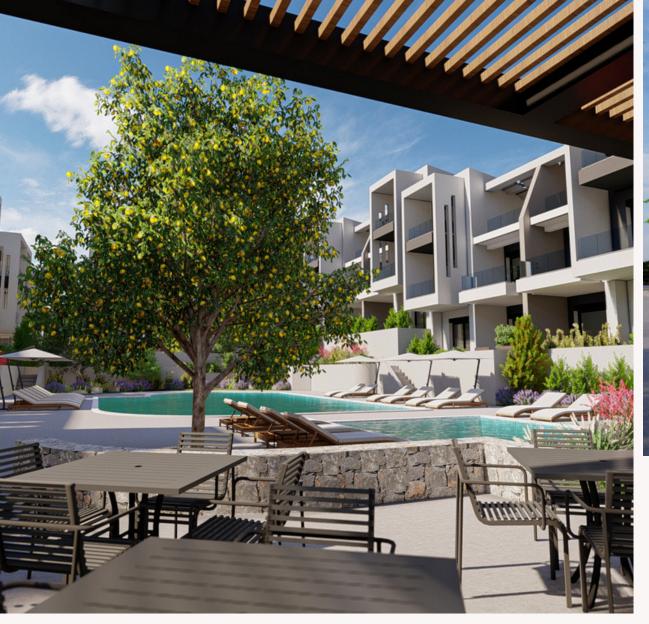

# PHOTOREALISTIC REPRESENTATION

#### The Complex consists of:

- 36 apartments
- 2 pools
- Playground
- Barbeque area
- Parking slots
- Storage spaces
- Property maintenance services