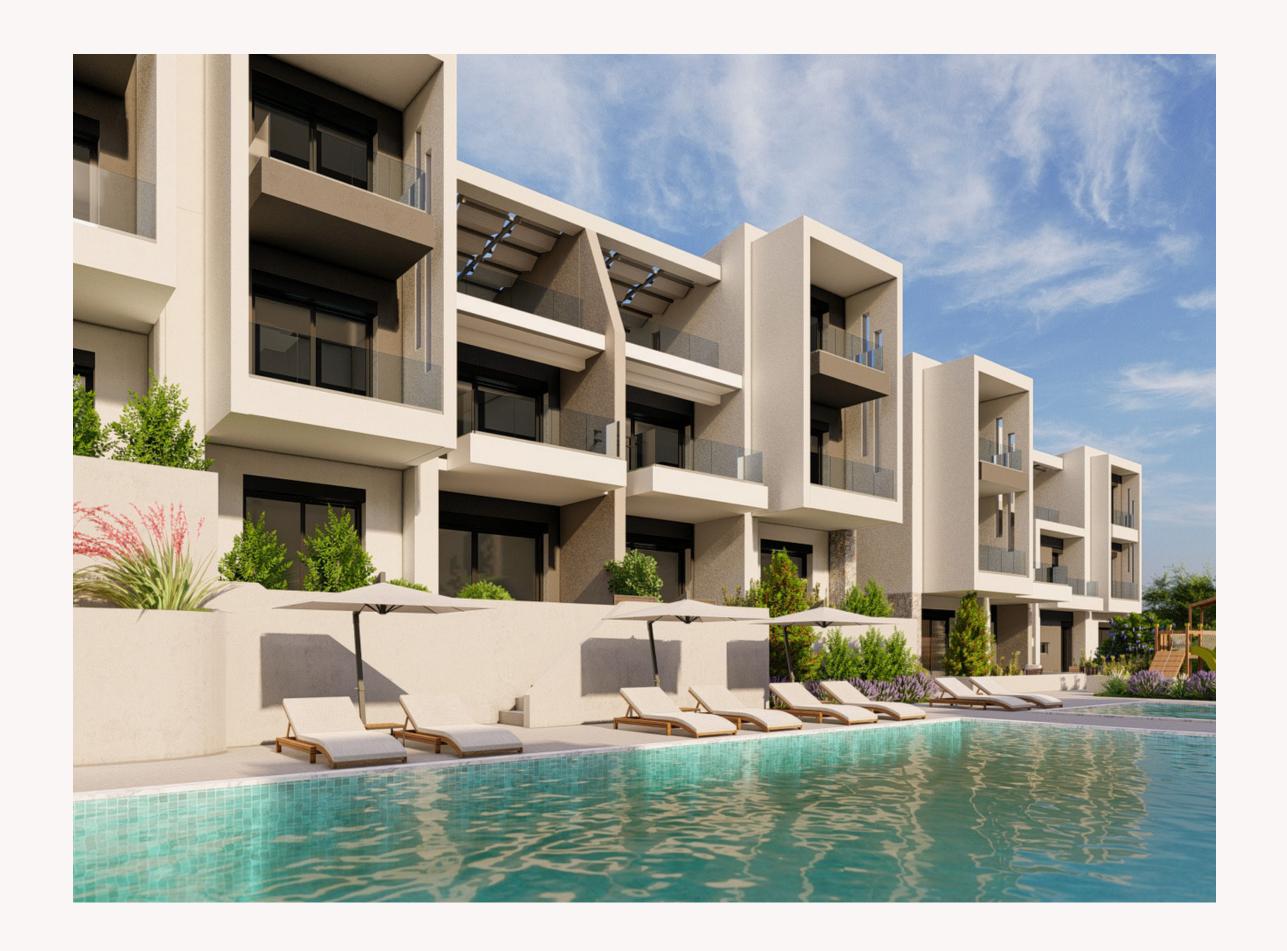

rests and is a protected natural area
- Has dozens of marinas with modern standards for the parking of yachts up to 45 m
- One of the most internationally popular resorts in Greece, for Greek locals as well





# PHOTOREALISTIC REPRESENTATION









## LAYOUT

#### The Complex consists of:

- 36 apartments
- 2 pools
- Playground
- Barbeque area
- Parking slots
- Storage spaces
- Property maintenance services



#### Ground Floor

## FLOOR PLAN

#### A1, A3-A35

- Ground floor
- Area from 63,10 sq.m.
- Private garden area from 33 sq.m.
- 2 bedrooms
- Open concept kitchen with living room
- Bath



### FLOOR PLAN

#### A2, A4-A36

Price from 340.000€

- 2 levels
- Area from 85,72 sq.m.
- Balcony area 55,64 sq.m.
- 2 bedrooms
- Master bedroom
- Open concept kitchen& living room
- 2 baths



## ADDITIONAL FEATURES

- Air Condition
- Alarm
- Aluminum Frames
- Double Glazing
- Smart Home
- Solar Water Heating
- Security Doors
- Window Fly Screen

# CONTACT INFORMATION

Location

8

9 km NR Thessaloniki - Nea Moudania

57001, Thermi, Greece

**Phone** 



Mobile: +30 6981 204204 (S) (S)

Office: +30 2310 365465

Website - eMail

http://www.solid-development.gr

info@solid-development.gr

f

**Facebook** 

**Solid-development** 



Instagram

Solid\_development.gr