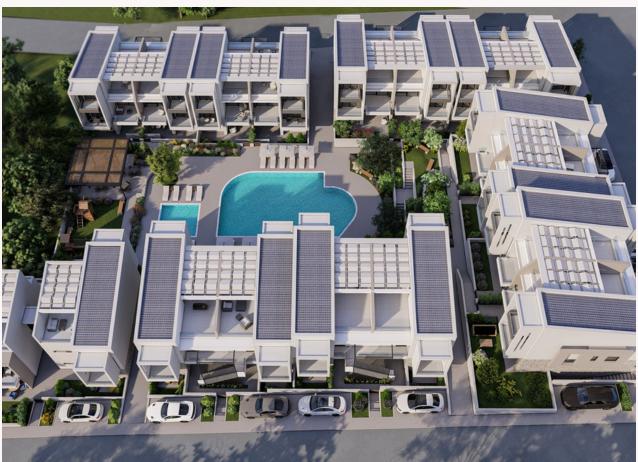

# PHOTOREALISTIC REPRESENTATION

#### The Complex consists of:

- 36 apartments
- 2 pools
- Playground
- Barbeque area
- Parking slots
- Storage spaces
- Property maintenance services