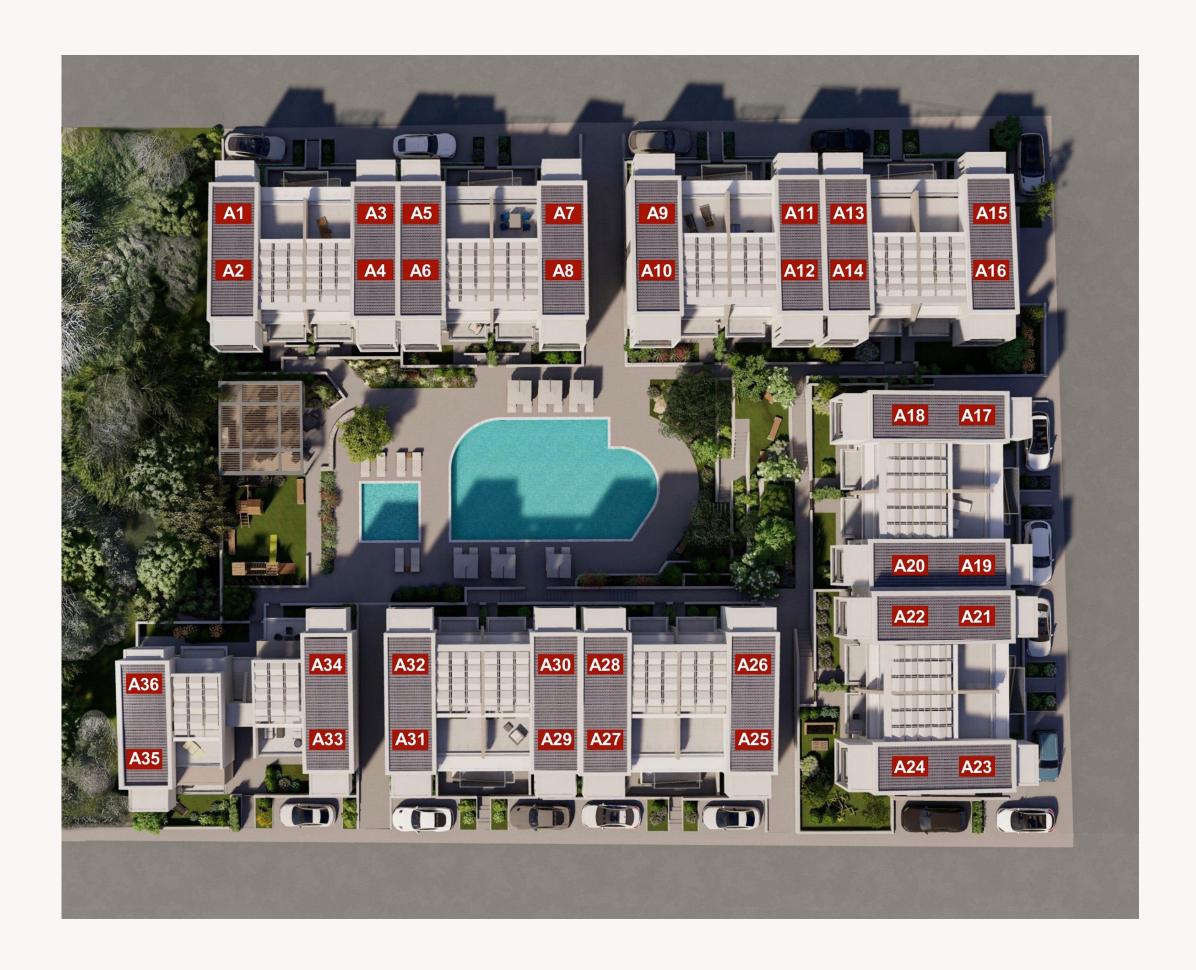

## LAYOUT

#### The Complex consists of:

- 36 apartments
- 2 pools
- Playground
- Barbeque area
- Parking slots
- Storage spaces
- Property maintenance services

#### A1, A3-A35

- Ground floor
- Area from 63,10 sq.m.
- Private garden area from 33 sq.m.
- 2 bedrooms
- Open concept kitchen with living room
- Bath

#### A2, A4-A36

Price from 340.000€

- 2 levels
- Area from 85,72 sq.m.
- Balcony area 55,64 sq.m.
- 2 bedrooms
- Master bedroom
- Open concept kitchen& living room
- 2 baths